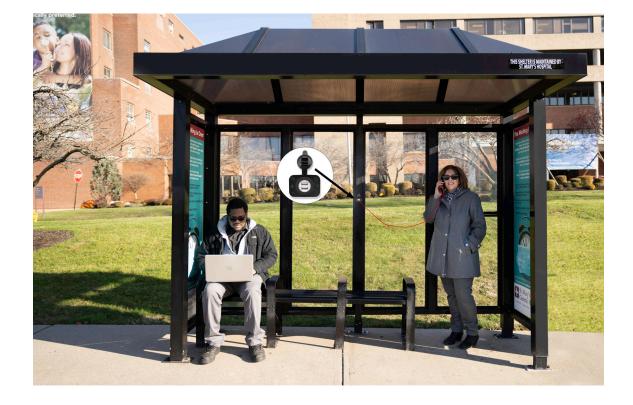

# Solar Cell Phone / Laptop Charger | Accessories

# SPECIFICATIONS

**Solar Cell Phone / Laptop Chargers -** are an amenity that will increase the appeal of any transit shelter. Passengers will love the convenience of being able to charge their cell phones, tablets or laptops while waiting at the bus or rail stops. Handi-Hut's Solar Cell Phone / Laptop Chargers are designed to retrofit most transit shelters and includes a compact solar panel, concealed battery, outdoor USB and / or USB-C charging ports and mounting brackets.

- Easy to install
- Waterproof
- Economical
- Retrofits most transit shelters

**973-614-1800** 3 Grunwald Street, Clifton, NJ 07013 staff@handi-hut.com www.handi-hut.com