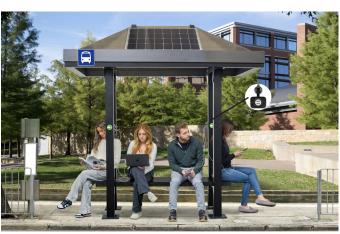

# Solar Cell Phone / Laptop Charger | Accessories

# SPECIFICATIONS

**Solar Cell Phone / Laptop Chargers -** are an amenity that will increase the appeal of any transit shelter. Passengers will love the convenience of being able to charge their cell phones, tablets or laptops while waiting at the bus or rail stops. Handi-Hut's Solar Cell Phone / Laptop Chargers are designed to retrofit most transit shelters and includes a compact solar panel, concealed battery, outdoor USB and / or USB-C charging ports and mounting brackets.

# Solar Mobile Device Charger | Accessories