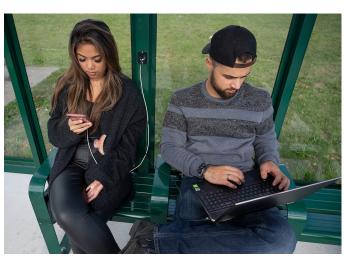

# SPECIFICATIONS

**Solar Cell Phone / Laptop Chargers -** are an amenity that will increase the appeal of any transit shelter. Passengers will love the convenience of being able to charge their cell phones, tablets or laptops while waiting at the bus or rail stops. Handi-Hut's Solar Cell Phone / Laptop Chargers are designed to retrofit most transit shelters and includes a compact solar panel, concealed battery, outdoor USB and / or USB-C charging ports and mounting brackets.

- Easy to install
- Waterproof
- Economical
- Retrofits most transit shelters

**973-614-1800** 3 Grunwald Street, Clifton, NJ 07013 staff@handi-hut.com www.handi-hut.com