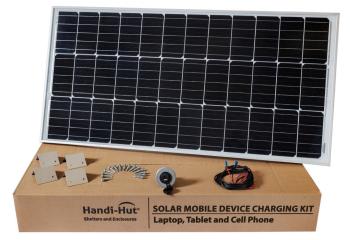

# SPECIFICATIONS

**Solar Cell Phone / Laptop Chargers -** are an amenity that will increase the appeal of any transit shelter. Passengers will love the convenience of being able to charge their cell phones, tablets or laptops while waiting at the bus or rail stops. Handi-Hut's Solar Cell Phone / Laptop Chargers are designed to retrofit most transit shelters and includes a compact solar panel, concealed battery, outdoor USB and / or USB-C charging ports and mounting brackets.

# SPECIFICATIONS

| MODEL                          | PRICE                        | М   |
|--------------------------------|------------------------------|-----|
| Economy (Cell Phones Only)     | \$695                        | De  |
| SPECIFICATIONS                 |                              | S   |
| 32 W Solar Panel               | 25 1/2" L x 13 1/4" W x 1" D | 100 |
| Single Crystal Module          | 32W 16 v 2a                  | Sin |
| Rechargeable Lithium Batteries | 12V DC 2400mAh               | Rec |
| Charging time in full sunlight | 6-8 hours                    | Ch  |
| Autonomy                       | Up to 36 hours               | Au  |
|                                |                              | Ch  |
| WARRANTIES                     |                              | Ch  |