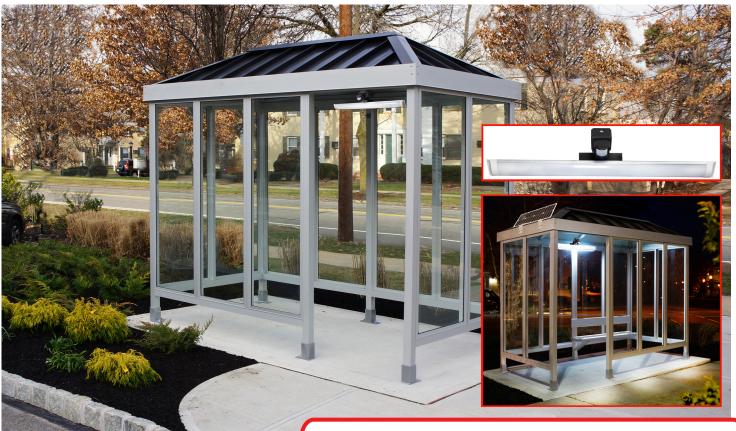

## Handi-Hut<sup>®</sup> STH =1601

# UNIVERSAL SOLAR POWERED SHELTER LIGHT KIT

Adds security and retrofits to any bus stop or smoking shelter Motion Detector On/Off Control Alpha Interior Photocell Actuation

★ Motion Detector Actuation Preserves Battery Charge

★ Interior Mounted Photocell
Is Impervious To Existing
Overhead Ambient Light

Integrated charge controller and photocell.
High intensity, no maintenance LED lights.
Compact solar panel with lifetime warranty.
Quick charge lithium batteries.
Universal roof mounting bracket included.
Dusk to dawn operation.

### ULTRA STH-1601 \$1,075 SOLAR POWERED SHELTER LIGHT KIT

#### **Features:**

- ★Quick charge lithium battery pack built into solar panel.
- **★**Dusk to dawn operation.
- ★ Provides up to 36 hours (3 days) of light on full charge.
- ★Photocell control intergrated into solar panel.
- ★Quick-connect wiring.
- ★ Designed to OSHA specifications for public spaces.
- ★ Waterproof construction.
- ★ Low cost shipping due to compact packaging 36" x 16" x 6".
- ★ Motion detector actuation preserves battery charge.
- ★Interior mounted photocell is impervious to existing overhead ambient light.
  C ∈ Approved.