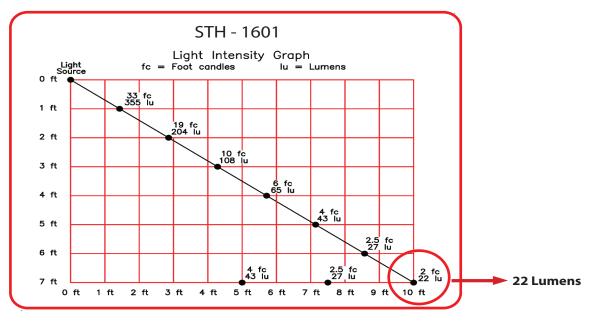

#### **Specifications:**

- Single crystal module (32w 16v 2a).
- Rechargeable lithium batteries (12 VDC 25,000 MAH).
- Quickly charges in 6-8 hours in full sunlight.
- SMD LED super bright 36" dual LED strip (54 LEDs x2= 108 LEDs 12w total).
- IC controller regulates solar charge and automatically turns light on and off, (dusk to dawn).
- Light diffuser lens optimized for LED use.
- Fully charged battery provides up to 3 days of autonomy due to poor charging conditions ( minimal sun exposure ).