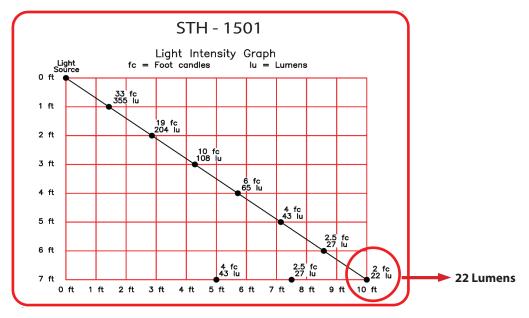

At 10 feet out, the **ULTRA** is over triple (3.5 times) brighter than the 1401.