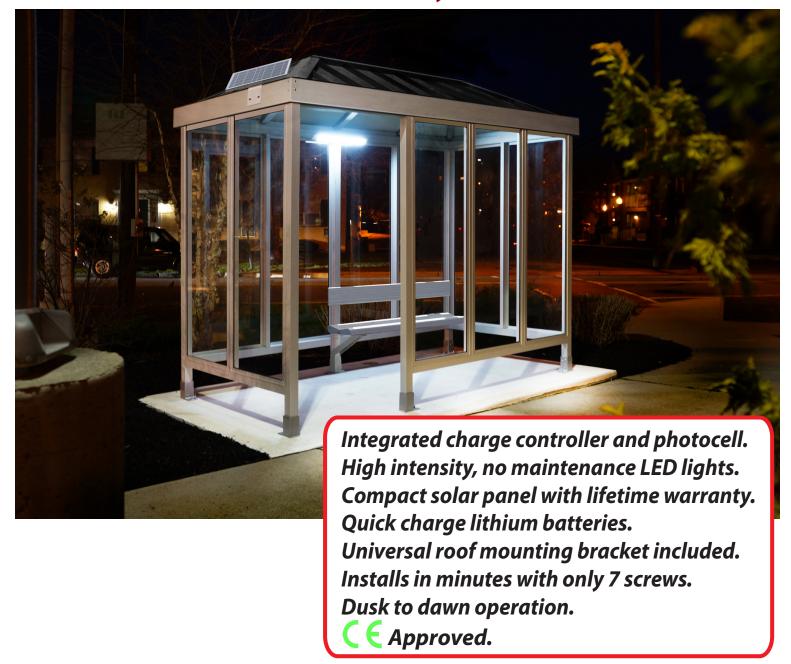

### STH-1501 ULTRA

# UNIVERSAL SOLAR POWERED SHELTER LIGHT KIT

\$860

Retrofits to any Bus Stop or Smoking Shelter Installs in minutes with only 7 screws

## ULTRA STH-1501 \$860 SOLAR POWERED SHELTER LIGHT KIT

#### Features:

- Quick charge lithium battery pack built into solar panel.
- ★ Dusk to dawn operation.
- ★ Provides up to 36 hours (3 days) of light on full charge.
- ★ Photo cell control intergrated into solar panel.
- **★** Quick-connect wiring.
- ★ Easily installs in minutes with 7 screws.
- ★ Designed to OSHA specifications for public spaces.
- ★ Waterproof construction.
- ★ Low cost shipping due to compact packaging 36" x 16" x 6".
- **★**( ∈ Approved.