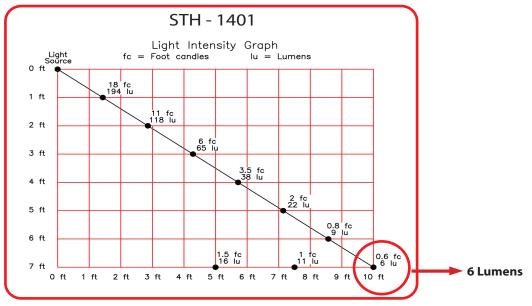

**Economy Solar Kit** is a powerfull night light standing guard from dusk to dawn.

### Specifications:

- Single crystal module (10w 5v 2a).
- Rechargeable lithium batteries (3.8 VDC 8,000 MAH).
- Quickly charges in 4-6 hours in full sunlight.
- SMD LED super bright 24" dual LED strip (37 LEDs x2= 74 LEDs 6w total).
- IC controller regulates solar charge and automatically turns light on and off, (dusk to dawn).
- Light diffuser lens optimized for LED use.
- Fully charged battery provides up to 3 days of autonomy due to poor charging conditions (minimal sun exposure).