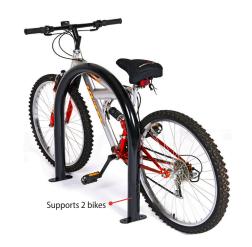

**Horizontal Bike Rack** 

- Surface Mounted or Below Grade models
- Heavy-duty round or square tubing
- Each U-Rack neatly secures 2 bikes
- Indoor/outdoor use

U-RD-SM-PCBLK (left)