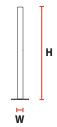

## **DIMENSIONS/CAPACITY**

| U-Rack                   |                    | Length     | Width | Height | Bikes |
|--------------------------|--------------------|------------|-------|--------|-------|
| <b>SM</b> = Surface Moun | t / <b>BG</b> = Be | elow Grade |       |        |       |
| Round Tube: 2 %"         | Dia.               |            |       |        |       |
| U-RD-SM-PCBLK            | SM                 | 30"        | 2 %"  | 32"    | 2     |
| U-RD-BG-PCBLK            | BG                 | 30"        | 2 %"  | 43"    | 2     |
| Square Tube: 2" S        | q.                 |            |       |        |       |
| U-SQ-SM-PCBLK            | SM                 | 30"        | 2"    | 32"    | 2     |
| U-SQ-BG-PCBLK            | BG                 | 30"        | 2"    | 43"    | 2     |
|                          |                    |            |       |        |       |