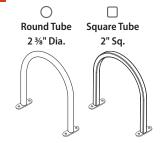

## **GENERAL INFORMATION**

Round Tube: 2 %" Dia. 3 mm Steel Tube Square Tube: 2" Sq., 7 Gauge Steel Tube

(Pipe cutter resistant shape)

Finishes: Powder Coated TGIC Polyester Paint

RAL 9005/Jet Black (PCBLK) / Custom colors available