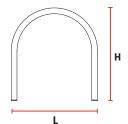

## **DIMENSIONS/CAPACITY**

| U-Rack                   |                    | Length     | Width | Height | Bikes |
|--------------------------|--------------------|------------|-------|--------|-------|
| <b>SM</b> = Surface Moun | t / <b>BG</b> = Be | elow Grade |       |        |       |
| Round Tube: 2 %"         | Dia.               |            |       |        |       |
| U-RD-SM-PCBLK            | SM                 | 30"        | 2 %"  | 32"    | 2     |
| U-RD-BG-PCBLK            | BG                 | 30"        | 2 %"  | 43"    | 2     |
| Square Tube: 2" S        | q.                 |            |       |        |       |
| U-SQ-SM-PCBLK            | SM                 | 30"        | 2"    | 32"    | 2     |
| U-SQ-BG-PCBLK            | BG                 | 30"        | 2"    | 43"    | 2     |
|                          |                    |            |       |        |       |