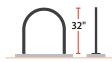

## **DIMENSIONS/CAPACITY**

| U-Rack                   |                    | Length     | Width | Height | Bikes |
|--------------------------|--------------------|------------|-------|--------|-------|
| <b>SM</b> = Surface Moun | t / <b>BG</b> = Be | elow Grade |       |        |       |
| Round Tube: 2 %"         | Dia.               |            |       |        |       |
| U-RD-SM-PCBLK            | SM                 | 30"        | 2 %"  | 32"    | 2     |
| U-RD-BG-PCBLK            | BG                 | 30"        | 2 %"  | 43"    | 2     |
| Square Tube: 2" S        | q.                 |            |       |        |       |
| U-SQ-SM-PCBLK            | SM                 | 30"        | 2"    | 32"    | 2     |
| U-SQ-BG-PCBLK            | BG                 | 30"        | 2"    | 43"    | 2     |
|                          |                    |            |       |        |       |

Surface Mount (SM)

Below Grade (BG)

**Related Product: U-Corral** 

U-Corrals gang 2, 3, 4 or 5 U-Racks onto a pair of rails. U-Corrals are ideal for both indoor and outdoor use.

**U-Corral** 