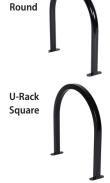

**U-Rack** 

**U-Rack** is an economical and widely used bike rack style. Its simple inverted U shape prevents bikes from twisting and keeps them neatly parallel. We offer both round and square, heavy-duty, high-security models. For ganging multiple U-Racks on rails, see our U-Corrals.