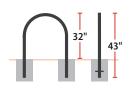

## **DIMENSIONS/CAPACITY**

| U-Rack                   |                    | Length     | Width | Height | Bikes |
|--------------------------|--------------------|------------|-------|--------|-------|
| <b>SM</b> = Surface Moun | t / <b>BG</b> = Be | elow Grade |       |        |       |
| Round Tube: 2 %"         | Dia.               |            |       |        |       |
| U-RD-SM-PCBLK            | SM                 | 30"        | 2 %"  | 32"    | 2     |
| U-RD-BG-PCBLK            | BG                 | 30"        | 2 %"  | 43"    | 2     |
| Square Tube: 2" S        | q.                 |            |       |        |       |
| U-SQ-SM-PCBLK            | SM                 | 30"        | 2"    | 32"    | 2     |
| U-SQ-BG-PCBLK            | BG                 | 30"        | 2"    | 43"    | 2     |
|                          |                    |            |       |        |       |

Surface Mount (SM)

Below Grade (BG)

**Related Product: U-Corral** 

U-Corrals gang 2, 3, 4 or 5 U-Racks onto a pair of rails. U-Corrals are ideal for both indoor and outdoor use.

**U-Corral** 