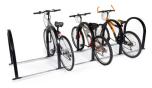

**U-Rack** 

**U-Rack** is an economical and widely used bike rack style. Its simple inverted U shape prevents bikes from twisting and keeps them neatly parallel. We offer both round and square, heavy-duty, high-security models. For ganging multiple U-Racks on rails, see our U-Corrals.

**Horizontal Bike Rack** 

- Surface Mounted or Below Grade models
- Heavy-duty round or square tubing
- Each U-Rack neatly secures 2 bikes
- Indoor/outdoor use

U-RD-SM-PCBLK (left)

Surface Mount (SM)

Below Grade (BG)

**Related Product: U-Corral** 

U-Corrals gang 2, 3, 4 or 5 U-Racks onto a pair of rails. U-Corrals are ideal for both indoor and outdoor use.

**U-Corral** 