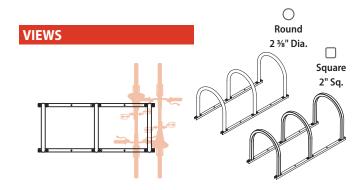

**U-Corral** secures each U-Rack in a fixed linear arrangement when bolted to a pair of our heavy-duty steel rails. For additional security, the hardware is concealed inside the rails. U-Corrals are available in round and square profiles in 2, 3 and 5 rack configurations. Use freestanding or surface mounted.

## **GENERAL INFORMATION**

**Round Tube:** 2 % " Dia. 3 mm Steel Tube **Square Tube:** 2" Sq. 7 Gauge Steel Tube

(Pipe cutter resistant shape)

**Rails:** 2 ½" x 1 ½" x 1%" HDG Steel Channel **Finishes:** Powder Coated TGIC Polyester Paint