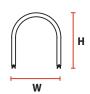

## DIMENSIONS/CAPACITY

| U-Corral          | Length | Width | Height | Spacing | Bikes |
|-------------------|--------|-------|--------|---------|-------|
| Round Tube: 2 %'  | ' Dia. |       |        |         |       |
| UC-2-RD-PCBLK     | 38"    | 30"   | 34"    | 32"     | 4     |
| UC-3-RD-PCBLK     | 70"    | 30"   | 34"    | 32"     | 6     |
| UC-4-RD-PCBLK     | 102"   | 30"   | 34"    | 32"     | 8     |
| UC-5-RD-PCBLK     | 134"   | 30"   | 34"    | 32"     | 10    |
| Square Tube: 2" S | q.     |       |        |         |       |
| UC-2-SQ-PCBLK     | 38"    | 30"   | 34"    | 32"     | 4     |
| UC-3-SQ-PCBLK     | 70"    | 30"   | 34"    | 32"     | 6     |
| UC-4-SQ-PCBLK     | 102"   | 30"   | 34"    | 32"     | 8     |
| UC-5-SQ-PCBLK     | 134"   | 30"   | 34"    | 32"     | 10    |
|                   |        |       |        |         |       |