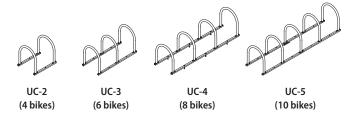

**U-Corral** secures each U-Rack in a fixed linear arrangement when bolted to a pair of our heavy-duty steel rails. For additional security, the hardware is concealed inside the rails. U-Corrals are available in round and square profiles in 2, 3 and 5 rack configurations. Use freestanding or surface mounted.

Horizontal Bike Rack: High density

- Durable hot dip galvanized rails conceal hardware
- Each U-Rack neatly secures 2 bikes
- Indoor/outdoor use
- Use freestanding or surface mounted

UC-5-SQ-PCBLK (holds 10 bikes)

## DIMENSIONS/CAPACITY

| U-Corral          | Length | Width | Height | Spacing | Bikes |
|-------------------|--------|-------|--------|---------|-------|
| Round Tube: 2 %'  | ' Dia. |       |        |         |       |
| UC-2-RD-PCBLK     | 38"    | 30"   | 34"    | 32"     | 4     |
| UC-3-RD-PCBLK     | 70"    | 30"   | 34"    | 32"     | 6     |
| UC-4-RD-PCBLK     | 102"   | 30"   | 34"    | 32"     | 8     |
| UC-5-RD-PCBLK     | 134"   | 30"   | 34"    | 32"     | 10    |
| Square Tube: 2" S | q.     |       |        |         |       |
| UC-2-SQ-PCBLK     | 38"    | 30"   | 34"    | 32"     | 4     |
| UC-3-SQ-PCBLK     | 70"    | 30"   | 34"    | 32"     | 6     |
| UC-4-SQ-PCBLK     | 102"   | 30"   | 34"    | 32"     | 8     |
| UC-5-SQ-PCBLK     | 134"   | 30"   | 34"    | 32"     | 10    |
|                   |        |       |        |         |       |