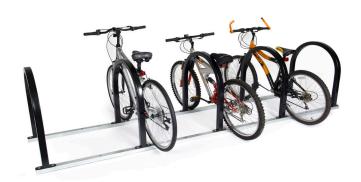

Horizontal Bike Rack: High density

- Durable hot dip galvanized rails conceal hardware
- Each U-Rack neatly secures 2 bikes
- Indoor/outdoor use
- Use freestanding or surface mounted

UC-5-SQ-PCBLK (holds 10 bikes)