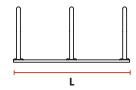

## DIMENSIONS/CAPACITY

| U-Corral          | Length | Width | Height | Spacing | Bikes |
|-------------------|--------|-------|--------|---------|-------|
| Round Tube: 2 %'  | ' Dia. |       |        |         |       |
| UC-2-RD-PCBLK     | 38"    | 30"   | 34"    | 32"     | 4     |
| UC-3-RD-PCBLK     | 70"    | 30"   | 34"    | 32"     | 6     |
| UC-4-RD-PCBLK     | 102"   | 30"   | 34"    | 32"     | 8     |
| UC-5-RD-PCBLK     | 134"   | 30"   | 34"    | 32"     | 10    |
| Square Tube: 2" S | q.     |       |        |         |       |
| UC-2-SQ-PCBLK     | 38"    | 30"   | 34"    | 32"     | 4     |
| UC-3-SQ-PCBLK     | 70"    | 30"   | 34"    | 32"     | 6     |
| UC-4-SQ-PCBLK     | 102"   | 30"   | 34"    | 32"     | 8     |
| UC-5-SQ-PCBLK     | 134"   | 30"   | 34"    | 32"     | 10    |
|                   |        |       |        |         |       |