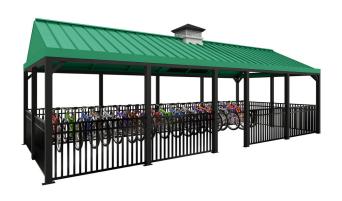

**Town & Country** is a distinctive bike shelter that provides a safe harbor for parking bikes. Enclosed on a 3 sides with analuminum railing, it has a six foot wide aisle, available with anentrance in the middle or on each end. Mix & match colors, add custom branding or top it off with a cupola for a touch of flair. Class 2 Bike Shelter: Canopy Style

- Creates organize bike parking
- Versatile, modular construction
- Standing Seam Gable or translucent Barrel Roof
- Concealed rain gutters

### **DIMENSIONS/CAPACITY**

| Town & Country | Length     | Width  | Height | Capacity |
|----------------|------------|--------|--------|----------|
| Single         | 14'-7 1/2" | 12'-4" | 7'     | 10       |
| Double         | 21'-8''    | 12'-4" | 7'     | 20       |