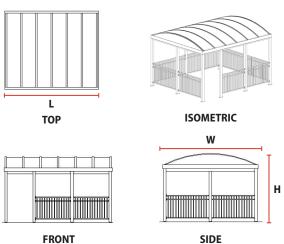

# VIEWS

### **DIMENSIONS/CAPACITY**

| Town & Country | Length     | Width  | Height | Capacity |
|----------------|------------|--------|--------|----------|
| Single         | 14'-7 1/2" | 12'-4" | 7'     | 10       |
| Double         | 21'-8''    | 12'-4" | 7'     | 20       |