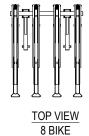

## Ez-Lift:

- ☐ 8 BIKE (60" L X 74" W X 71" H)
- 12 BIKE (94" L X 74" W X 71" H)

PERSPECTIVE VIEW 8 BIKE

PERSPECTIVE VIEW 12 BIKE

TOP VIEW
12 BIKE