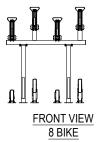

## Ez-Lift:

- ☐ 8 BIKE (60" L X 74" W X 71" H)
- 12 BIKE (94" L X 74" W X 71" H)

PERSPECTIVE VIEW 8 BIKE

PERSPECTIVE VIEW 12 BIKE

TOP VIEW
12 BIKE