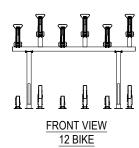

## Ez-Lift:

- ☐ 8 BIKE (60" L X 74" W X 71" H)
- 12 BIKE (94" L X 74" W X 71" H)

PERSPECTIVE VIEW 8 BIKE

PERSPECTIVE VIEW 12 BIKE

TOP VIEW
12 BIKE