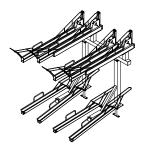

HANDI-HUT INC. 3 GRUNWALD ST. CLIFTON, NJ 07013 PHONE: (973) 614-8100 staff@handi-hut.com www.handi-hut.com

## Ez-Lift:

- ☐ 8 BIKE (60" L X 74" W X 71" H)
- 12 BIKE (94" L X 74" W X 71" H)

## **SPECIFICATIONS:**

FRAME: 3"X3"X1/8" STEEL TUBE TRACKS: 13GA. SHEET METAL SECURITY: 5/8" SOLID STEEL ROD LIFT ASSIST: PNEUMATIC PISTON

**BIKE SPACING: 17"** 

FINISH: POWDER COATED GRAY MOUNTING: SURFACE MOUNTED



PERSPECTIVE VIEW 8 BIKE



PERSPECTIVE VIEW 12 BIKE



TOP VIEW
12 BIKE





## NOTES

- 1. SEE MANUFACTURER FOR COLOR OPTIONS. (CUSTOM COLORS AVAILABLE)
- 2. INSTALLATION TO BE COMPLETED IN ACCORDANCE WITH MANUFACTURER'S SPECIFICATIONS.
- 3. DO NOT SCALE DRAWING.
- 4. THIS DRAWING IS INTENDED FOR USE BY ARCHITECTS, ENGINEERS, CONTRACTORS, CONSULTANTS AND DESIGN PROFESSIONALS FOR PLANNING PURPOSES ONLY. THIS DRAWING MAY NOT BE USED FOR CONSTRUCTION.
- 5. ALL INFORMATION CONTAINED HEREIN WAS CURRENT AT THE TIME OF DEVELOPMENT BUT MUST BE REVIEWED AND APPROVED BY THE PRODUCT MANUFACTURER TO BE CONSIDERED ACCURATE.
- CONTRACTOR'S NOTE: FOR PRODUCT AND COMPANY INFORMATION VISIT www.CADdetails.com/info AND ENTER REFERENCE NUMBER 5001-025.



5001-025 REVISION DATE 01/20/2022