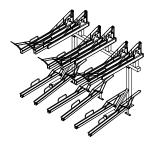

HANDI-HUT INC. 3 GRUNWALD ST. CLIFTON, NJ 07013 PHONE: (973) 614-8100 staff@handi-hut.com www.handi-hut.com

## Ez-Lift:

- ☐ 8 BIKE (60" L X 74" W X 71" H)
- 12 BIKE (94" L X 74" W X 71" H)

## **SPECIFICATIONS:**

FRAME: 3"X3"X1/8" STEEL TUBE TRACKS: 13GA. SHEET METAL SECURITY: 5/8" SOLID STEEL ROD LIFT ASSIST: PNEUMATIC PISTON

**BIKE SPACING: 17"** 

FINISH: POWDER COATED GRAY MOUNTING: SURFACE MOUNTED



PERSPECTIVE VIEW 8 BIKE



PERSPECTIVE VIEW 12 BIKE



TOP VIEW
12 BIKE





## NOTES

- 1. SEE MANUFACTURER FOR COLOR OPTIONS. (CUSTOM COLORS AVAILABLE)
- 2. INSTALLATION TO BE COMPLETED IN ACCORDANCE WITH MANUFACTURER'S SPECIFICATIONS.
- 3. DO NOT SCALE DRAWING.
- 4. THIS DRAWING IS INTENDED FOR USE BY ARCHITECTS, ENGINEERS, CONTRACTORS, CONSULTANTS AND DESIGN PROFESSIONALS FOR PLANNING PURPOSES ONLY. THIS DRAWING MAY NOT BE USED FOR CONSTRUCTION.
- 5. ALL INFORMATION CONTAINED HEREIN WAS CURRENT AT THE TIME OF DEVELOPMENT BUT MUST BE REVIEWED AND APPROVED BY THE PRODUCT MANUFACTURER TO BE CONSIDERED ACCURATE.
- CONTRACTOR'S NOTE: FOR PRODUCT AND COMPANY INFORMATION VISIT www.CADdetails.com/info AND ENTER REFERENCE NUMBER 5001-025.



5001-025 REVISION DATE 01/20/2022