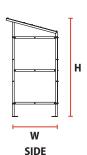

# **VIEWS**

(Shown: VeloMax 9)

**ISOMETRIC** 

TOP

### **DIMENSIONS/CAPACITY\***

| VeloMax   | Length | Width | Roof Height | Bikes |
|-----------|--------|-------|-------------|-------|
| VeloMax 6 | 9'     | 4'    | 8' 11"      | 6     |
| VeloMax 9 | 12' 6" | 4'    | 8' 11"      | 9     |