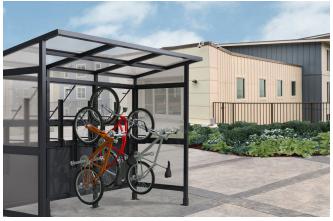

**VeloMax** is a practical choice when space for sheltered bicycle parking is limited. Its slim profile is only 4' wide and is enclosed on three sides for extra weather protection. The Velomax comes equipped with our heavy-duty MaxRack Hangers which are U-lockable. Manufactured in rustproof, anodized aluminum and the roof, side and rear panels are preassembled for quick and easy assembly.

Class 2 Bike Shelter: Semi-enclosed, canopy style

- Prefabricated in sections for quick assembly
- Three sided for increased weather protection
- MaxRack Hangers included
- Surface mounted
- Fits in alleys and on sidewalks

### **DIMENSIONS/CAPACITY\***

| VeloMax   | Length | Width | Roof Height | Bikes |
|-----------|--------|-------|-------------|-------|
| VeloMax 6 | 9'     | 4'    | 8' 11"      | 6     |
| VeloMax 9 | 12' 6" | 4'    | 8' 11"      | 9     |