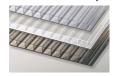

# **WALL PANELS & ROOF**

### 6mm Twinwall Polycarbonate, UV Coated

Translucent sheets with ribbed core. Impact resistant and light weight.

Clear (80% Light Transmission)
White (45% Light Transmission)
Bronze Tint (45% Light Transmission)