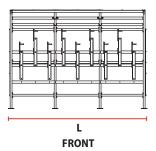

# **VIEWS**

(Shown: VeloMax 9)

**ISOMETRIC** 

TOP

### **DIMENSIONS/CAPACITY\***

| VeloMax   | Length | Width | Roof Height | Bikes |
|-----------|--------|-------|-------------|-------|
| VeloMax 6 | 9'     | 4'    | 8' 11"      | 6     |
| VeloMax 9 | 12' 6" | 4'    | 8' 11"      | 9     |