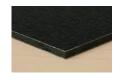

## **LOWER BACK WALL PANEL**

#### **Endurex 300**

Features Aluminum on both sides of a solid thermoplastic core. Endurex 300 combines all the best features of moisture and impact resistance with excellent rigidity.

Black or Silver

973-614-1800