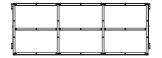

ated

Lower Back Wall: Endurex 300

**Roof:** 6 mm Twinwall Polycarbonate, UV Coated **Installation:** Anchor securely to level, concrete pad **Bike Racks:** 6 or 9 MaxRack Hangers included

### **DIMENSIONS/CAPACITY\***

| VeloMax   | Length | Width | Roof Height | Bikes |
|-----------|--------|-------|-------------|-------|
| VeloMax 6 | 9'     | 4'    | 8' 11"      | 6     |
| VeloMax 9 | 12' 6" | 4'    | 8' 11"      | 9     |

<sup>\*</sup>Bike capacity varies with rack style

### **OPTIONS/ACCESSORIES**

- Custom Branding, Graphics and Signage
- Illuminated Ad/Graphics Box
- Solar Lighting
- Public Bike Repair Accessories
- Powder Coating in RAL or Custom Colors

### **FRAME FINISHES**

Anodized Aluminum, 6063-T52 Alloy



Clear (Silver)



VeloMax 6

# **VIEWS**

(Shown: VeloMax 9)





**ISOMETRIC** 

TOP





# **WALL PANELS & ROOF**

### 6mm Twinwall Polycarbonate, UV Coated



Translucent sheets with ribbed core. Impact resistant and light weight.

Clear (80% Light Transmission)
White (45% Light Transmission)
Bronze Tint (45% Light Transmission)

## **LOWER BACK WALL PANEL**

#### **Endurex 300**



Features Aluminum on both sides of a solid thermoplastic core. Endurex 300 combines all the best features of moisture and impact resistance with excellent rigidity.

Black or Silver

973-614-1800

3 Grunwald Street, Clifton, NJ 07013 staff@handi-hut.com www.handi-hut.com