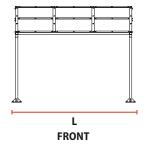

## **DIMENSIONS/CAPACITY\***

|                        | Length  | Width | Roof<br>Height | Bikes<br>(Max.)        | Bikes<br>(Max.) |
|------------------------|---------|-------|----------------|------------------------|-----------------|
| Ridgefield             |         |       |                | MAX-<br>RACK<br>STANDS | U-RACKS         |
| Ridgefield - Single    | 12' 10" | 9' 3" | 9' 11"         | 16                     | 8               |
| Ridgefield - Double    | 24' 7"  | 9' 3" | 9' 11"         | 32                     | 16              |
| Ridgefield - Triple    | 36' 4"  | 9' 3" | 9' 11"         | 48                     | 24              |
| Ridgefield XL          |         |       |                |                        |                 |
| Ridgefield XL - Single | 16' 3"  | 9' 3" | 9' 11"         | 20                     | 10              |
| Ridgefield XL - Double | 31'6"   | 9' 3" | 9' 11"         | 40                     | 20              |
| Ridgefield XL - Triple | 46' 9"  | 9' 3" | 9' 11"         | 60                     | 30              |

#### **VIEWS**

ISOMETRIC

Ridgefield w/Multi-Rib (PBR) Galvalume® Roof

Ridgefield - Single

Ridgefield - Double

Ridgefield - Single