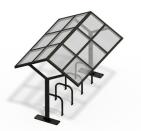

**Ridgefield** is a sturdy bike shelter with a classic gable roof that compliments a variety of surroundings. With accessibility from two sides and 9' wide roof, the Ridgefield also accommodates our 2-sided MaxRack Stands to double bike parking capacity. Available with polycarbonate or multi-rib metal roof.

Class 2 Bike Shelter: Semi-enclosed, canopy style

- 9' wide roof provides excellent coverage
- Flat base plate for surface mounting
- Polycarbonate or Multi-Rib Metal roof
- Easy access from two sides

Ridgefield - Double

#### **VIEWS**

ISOMETRIC

Ridgefield w/Multi-Rib (PBR) Galvalume® Roof

Ridgefield - Single

Ridgefield - Double

Ridgefield - Single