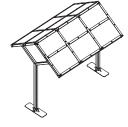

**Ridgefield** is a sturdy bike shelter with a classic gable roof that compliments a variety of surroundings. With accessibility from two sides and 9' wide roof, the Ridgefield also accommodates our 2-sided MaxRack Stands to double bike parking capacity. Available with polycarbonate or multi-rib metal roof.

Class 2 Bike Shelter: Semi-enclosed, canopy style

- 9' wide roof provides excellent coverage
- Flat base plate for surface mounting
- Polycarbonate or Multi-Rib Metal roof
- Easy access from two sides

Ridgefield - Double

#### **VIEWS**

ISOMETRIC

Ridgefield w/Multi-Rib (PBR) Galvalume® Roof

Ridgefield - Single

Ridgefield - Double

Ridgefield - Single