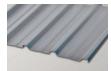

### 26 Ga. Multi-Rib (PBR) Galvalume®

Steel coated with 45% zinc and 55% aluminum alloy. Durable, smooth finish, rustproof and fade resistant. PBR (Purlin Bearing Rib) provides superior overlap between panels and seals out the elements. Colors available