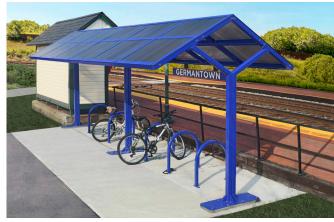

**Ridgefield** is a sturdy bike shelter with a classic gable roof that compliments a variety of surroundings. With accessibility from two sides and 9' wide roof, the Ridgefield also accommodates our 2-sided MaxRack Stands to double bike parking capacity. Available with polycarbonate or multi-rib metal roof.

Class 2 Bike Shelter: Semi-enclosed, canopy style

- 9' wide roof provides excellent coverage
- Flat base plate for surface mounting
- Polycarbonate or Multi-Rib Metal roof
- Easy access from two sides

Ridgefield - Double