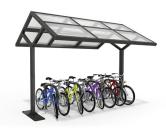

**Ridgefield** is a sturdy bike shelter with a classic gable roof that compliments a variety of surroundings. With accessibility from two sides and 9' wide roof, the Ridgefield also accommodates our 2-sided MaxRack Stands to double bike parking capacity. Available with polycarbonate or multi-rib metal roof.

Class 2 Bike Shelter: Semi-enclosed, canopy style

- 9' wide roof provides excellent coverage
- Flat base plate for surface mounting
- Polycarbonate or Multi-Rib Metal roof
- Easy access from two sides

Ridgefield - Double

## **DIMENSIONS/CAPACITY\***

|                        | Length  | Width | Roof<br>Height | Bikes<br>(Max.)        | Bikes<br>(Max.) |
|------------------------|---------|-------|----------------|------------------------|-----------------|
| Ridgefield             |         |       |                | MAX-<br>RACK<br>STANDS | U-RACKS         |
| Ridgefield - Single    | 12' 10" | 9' 3" | 9' 11"         | 16                     | 8               |
| Ridgefield - Double    | 24' 7"  | 9' 3" | 9' 11"         | 32                     | 16              |
| Ridgefield - Triple    | 36' 4"  | 9' 3" | 9' 11"         | 48                     | 24              |
| Ridgefield XL          |         |       |                |                        |                 |
| Ridgefield XL - Single | 16' 3"  | 9' 3" | 9' 11"         | 20                     | 10              |
| Ridgefield XL - Double | 31'6"   | 9' 3" | 9' 11"         | 40                     | 20              |
| Ridgefield XL - Triple | 46' 9"  | 9' 3" | 9' 11"         | 60                     | 30              |