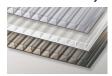

### 6mm Twinwall Polycarbonate, UV Coated

Translucent sheets with ribbed core. Impact resistant and light weight.

Clear (80% Light Transmission)
White (45% Light Transmission)
Bronze Tint (45% Light Transmission)