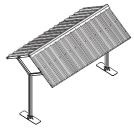

**Ridgefield** is a sturdy bike shelter with a classic gable roof that compliments a variety of surroundings. With accessibility from two sides and 9' wide roof, the Ridgefield also accommodates our 2-sided MaxRack Stands to double bike parking capacity. Available with polycarbonate or multi-rib metal roof.

Class 2 Bike Shelter: Semi-enclosed, canopy style

- 9' wide roof provides excellent coverage
- Flat base plate for surface mounting
- Polycarbonate or Multi-Rib Metal roof
- Easy access from two sides

Ridgefield - Double

#### **VIEWS**

ISOMETRIC

Ridgefield w/Multi-Rib (PBR) Galvalume® Roof

Ridgefield - Single

Ridgefield - Double

Ridgefield - Single