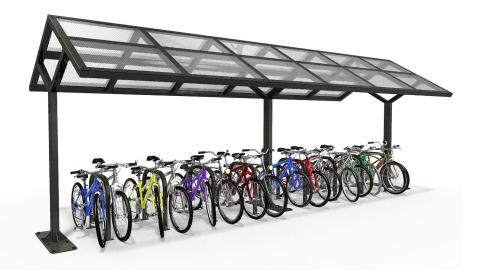

**Ridgefield** is a sturdy bike shelter with a classic gable roof that compliments a variety of surroundings. With accessibility from two sides and 9' wide roof, the Ridgefield also accommodates our 2-sided MaxRack Stands to double bike parking capacity. Available with polycarbonate or multi-rib metal roof.

Class 2 Bike Shelter: Semi-enclosed, canopy style

- 9' wide roof provides excellent coverage
- Flat base plate for surface mounting
- Polycarbonate or Multi-Rib Metal roof
- Easy access from two sides

Ridgefield - Double

## **DIMENSIONS/CAPACITY\***

|                        | Length  | Width | Roof<br>Height | Bikes<br>(Max.)        | Bikes<br>(Max.) |
|------------------------|---------|-------|----------------|------------------------|-----------------|
| Ridgefield             |         |       |                | MAX-<br>RACK<br>STANDS | U-RACKS         |
| Ridgefield - Single    | 12' 10" | 9' 3" | 9' 11"         | 16                     | 8               |
| Ridgefield - Double    | 24' 7"  | 9' 3" | 9' 11"         | 32                     | 16              |
| Ridgefield - Triple    | 36' 4"  | 9' 3" | 9' 11"         | 48                     | 24              |
| Ridgefield XL          |         |       |                |                        |                 |
| Ridgefield XL - Single | 16' 3"  | 9' 3" | 9' 11"         | 20                     | 10              |
| Ridgefield XL - Double | 31'6"   | 9' 3" | 9' 11"         | 40                     | 20              |
| Ridgefield XL - Triple | 46' 9"  | 9' 3" | 9' 11"         | 60                     | 30              |