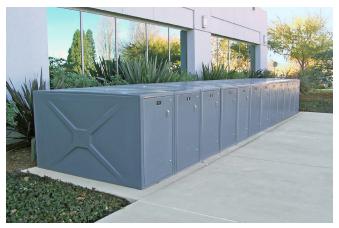

**Bike Lockers** offer optimal protection from the elements, theft and vandalism The 300 and 350 series bike lockers are a top choice of architects and government agencies. Constructed of durable fiberglass reinforced plastic, they won't rust, dent or chip and are impact and stain resistant. Choose from 8 different models, 7 colors and numerous options best suited for your site.

- Durable fiberglass reinforced plastic lockers for indoor and outdoor applications
- 300 Series lockers come preassembled
- Impact and stain resistant

Bike Lockers 302

## DIMENSIONS/CAPACITY

| Model         | Length    | Width | Height | Bikes |
|---------------|-----------|-------|--------|-------|
| 301           | 6' 2"     | 2' 6" | 4'     | 1     |
| 301P          | 6' 1"     | 2' 6" | 4'     | 1     |
| 301V          | 4' 6"     | 2' 6" | 6'     | 1     |
| 301W          | 6' 2 1/4" | 3' 4" | 4'     | 2-3   |
| 301WL         | 8' 6"     | 3' 4" | 4'     | 2     |
| 301 WXL       | 10'       | 3' 4" | 4'     | *     |
| 302 (2 doors) | 6' 2 1/4" | 3' 4" | 4'     | 2     |
| 351           | 6' 2"     | 2' 6" | 4'     | 1     |
| 352 (2 doors) | 6' 2 1/4" | 3' 4" | 4'     | 2     |