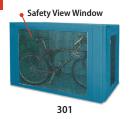

## **OPTIONS/ACCESSORIES**

- Safety View Window (see photo)
- Graphics and Signage
- Public Bike Repair Accessories