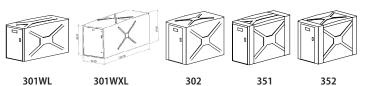

## DIMENSIONS/CAPACITY

| Model         | Length    | Width | Height | Bikes |
|---------------|-----------|-------|--------|-------|
| 301           | 6' 2"     | 2' 6" | 4'     | 1     |
| 301P          | 6' 1"     | 2' 6" | 4'     | 1     |
| 301V          | 4' 6"     | 2' 6" | 6'     | 1     |
| 301W          | 6' 2 1/4" | 3' 4" | 4'     | 2-3   |
| 301WL         | 8' 6"     | 3' 4" | 4'     | 2     |
| 301 WXL       | 10'       | 3' 4" | 4'     | *     |
| 302 (2 doors) | 6' 2 1/4" | 3' 4" | 4'     | 2     |
| 351           | 6' 2"     | 2' 6" | 4'     | 1     |
| 352 (2 doors) | 6' 2 1/4" | 3' 4" | 4'     | 2     |