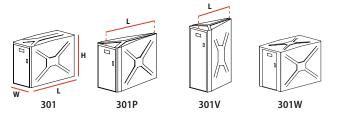

## DIMENSIONS/CAPACITY

| Model         | Length    | Width | Height | Bikes |
|---------------|-----------|-------|--------|-------|
| 301           | 6' 2"     | 2' 6" | 4'     | 1     |
| 301P          | 6' 1"     | 2' 6" | 4'     | 1     |
| 301V          | 4' 6"     | 2' 6" | 6'     | 1     |
| 301W          | 6' 2 1/4" | 3' 4" | 4'     | 2-3   |
| 301WL         | 8' 6"     | 3' 4" | 4'     | 2     |
| 301 WXL       | 10'       | 3' 4" | 4'     | *     |
| 302 (2 doors) | 6' 2 1/4" | 3' 4" | 4'     | 2     |
| 351           | 6' 2"     | 2' 6" | 4'     | 1     |
| 352 (2 doors) | 6' 2 1/4" | 3' 4" | 4'     | 2     |