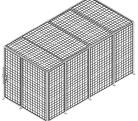

#### **VIEWS**

(Door can be located Front or Side)

TOP

ISOMETRIC

## **DIMENSIONS/CAPACITY\***

|         | Length  | Width | Height | Bikes |
|---------|---------|-------|--------|-------|
| LockBox | 14' 10" | 7' 6" | 8' 4"  | 10    |

Other sizes available