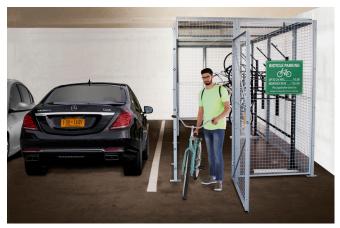

#### **Designed for Indoor Parking**

LockBox is designed to fit in one standard parking space or in any interior facility where locked bike parking is needed. In a commercial parking garage, LockBox at 10 bikes per space, can generate even greater revenue than a single parked car.

#### 1 Parking Space = 10 Bikes

LockBox (w/Public Bike Repair Tools)