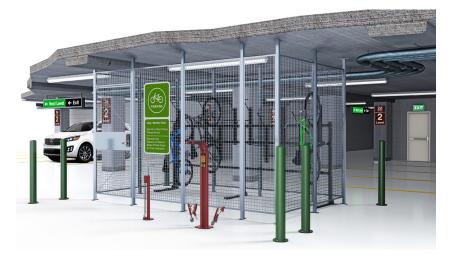

**LockBox** is an indoor bike cage that's small enough to fit into a standard parking spot and spacious enough to store 10 bikes with an ample aisle for easy access. Included are MaxRack Stands and Hangers, with solid steel lock bars for securing individual bikes. LockBox can be made in multiple sizes with standard-sized wire grid partitions. A hinged door, wire grid roof and mortise lock are standard.

#### **Designed for Indoor Parking**

LockBox is designed to fit in one standard parking space or in any interior facility where locked bike parking is needed. In a commercial parking garage, LockBox at 10 bikes per space, can generate even greater revenue than a single parked car.

#### 1 Parking Space = 10 Bikes

LockBox (w/Public Bike Repair Tools)