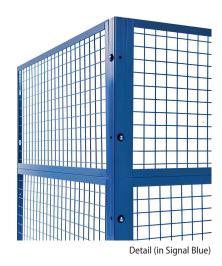

# **DOOR & WALL PANELS**

### 6 Gauge, 2" Square Welded Wire Mesh

Heavy-duty wire mesh panels welded to frame on all sides. Frames are fitted between posts. Square grid for a contemporary look.