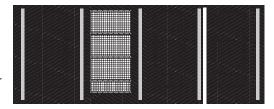

#### **VIEWS**

(Door can be located Front or Side)

TOP

ISOMETRIC

# L

**FRONT** 

## **DIMENSIONS/CAPACITY\***

|         | Length  | Width | Height | Bikes |
|---------|---------|-------|--------|-------|
| LockBox | 14' 10" | 7' 6" | 8' 4"  | 10    |

Other sizes available