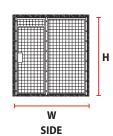

#### **VIEWS**

(Door can be located Front or Side)

TOP

ISOMETRIC

## **DIMENSIONS/CAPACITY\***

|         | Length  | Width | Height | Bikes |
|---------|---------|-------|--------|-------|
| LockBox | 14' 10" | 7' 6" | 8' 4"  | 10    |

Other sizes available