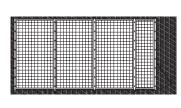

# **DOOR & WALL PANELS**

### 6 Gauge, 2" Square Welded Wire Mesh

Heavy-duty wire mesh panels welded to frame on all sides. Frames are fitted between posts. Square grid for a contemporary look.