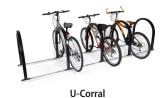

## **Related Product: U-Corral**

U-Corrals gang 2, 3, 4 or 5 U-Racks onto a pair of rails. U-Corrals are ideal for both indoor and outdoor use.