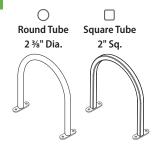

## **GENERAL INFORMATION**

**Round Tube:** 2 %" Dia. 3 mm Steel Tube **Square Tube:** 2" Sq., 7 Gauge Steel Tube

(Pipe cutter resistant shape)

Finishes: Powder Coated TGIC Polyester Paint

RAL 9005/Jet Black (**PCBLK**) / Custom colors available **Installation:** Anchor to level, concrete pad (Surface Mounted)

## **DIMENSIONS/CAPACITY**

| U-Rack                | Length | Width | Height | Bikes |
|-----------------------|--------|-------|--------|-------|
| Round Tube: 2 %" Dia. |        |       |        |       |
| U-RD-SM-PCBLK         | 30"    | 2 %"  | 32"    | 2     |
| Square Tube: 2" Sq.   |        |       |        |       |
| U-SQ-SM-PCBLK         | 30"    | 2"    | 32"    | 2     |