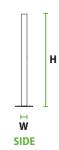

## **DIMENSIONS/CAPACITY**

| U-Rack                | Length | Width | Height | Bikes |
|-----------------------|--------|-------|--------|-------|
| Round Tube: 2 %" Dia. |        |       |        |       |
| U-RD-SM-PCBLK         | 30"    | 2 %"  | 32"    | 2     |
| Square Tube: 2" Sq.   |        |       |        |       |
| U-SQ-SM-PCBLK         | 30"    | 2"    | 32"    | 2     |