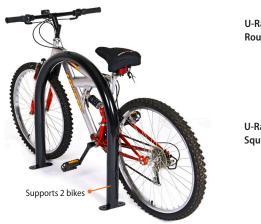

**U-Rack** is an economical and widely used bike rack style. Its simple inverted U shape prevents bikes from twisting and keeps them neatly parallel. Our U-Racks are more substantial than others on the market and provide greater theft protection. We offer both round and square, heavy-duty, high-security models. For ganging multiple U-Racks on rails, see our U-Corrals.

**Horizontal Bike Rack** 

- Surface Mounted
- Heavy-duty round or square tubing
- Each U-Rack neatly secures 2 bikes
- Indoor/outdoor use

U-RD-SM-PCBLK (left)