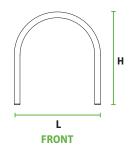

## **DIMENSIONS/CAPACITY**

| U-Rack                | Length | Width | Height | Bikes |
|-----------------------|--------|-------|--------|-------|
| Round Tube: 2 %" Dia. |        |       |        |       |
| U-RD-SM-PCBLK         | 30"    | 2 %"  | 32"    | 2     |
| Square Tube: 2" Sq.   |        |       |        |       |
| U-SQ-SM-PCBLK         | 30"    | 2"    | 32"    | 2     |