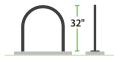

## **DIMENSIONS/CAPACITY**

| U-Rack                | Length | Width | Height | Bikes |
|-----------------------|--------|-------|--------|-------|
| Round Tube: 2 %" Dia. |        |       |        |       |
| U-RD-SM-PCBLK         | 30"    | 2 %"  | 32"    | 2     |
| Square Tube: 2" Sq.   |        |       |        |       |
| U-SQ-SM-PCBLK         | 30"    | 2"    | 32"    | 2     |