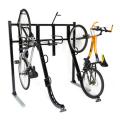

#### MaxRack System

**RampRack** is a high density semi-vertical bike rack that requires minimal lifting. Slip the front wheel into the curved wheel cradle and roll the bike up the ramp. Individual ramps are staggered in high and low positions to increase density and can be attached directly to walls or MaxRack Stands. The RampRack can also be used in combination with MaxRack Hangers. Semi-Vertical Bike Rack: High density

- Heavy-duty construction
- 2 solid steel lock bars to secure frame and both wheels
- Integrates with MaxRack System
- Indoor/outdoor use

RR-L & RR-H (x3)

Alternate High/Low ramps when abutting units

L

FRONT

RampRacks can be secured to floor individually Optional: Tie Bar (RR-TB2) (connects 2 ramps)

SIDE

**MaxRack System** is comprised of modular bike racks and mounting fixtures that offer interchangeability with a cohesive aesthetic.