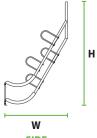

## DIMENSIONS/CAPACITY

| RampRack         | Length | Width | Height | Spacing | Bikes |
|------------------|--------|-------|--------|---------|-------|
| RR-H (High ramp) | 4"     | 47 ½" | 72"    | 15"     | 1     |
| RR-L (Low ramp)  | 4"     | 47 ½" | 60"    | 15"     | 1     |
| RR-TB2 (Tie Bar) |        |       |        |         |       |

Alternate High/Low ramps when abutting units

L

FRONT

RampRacks can be secured to floor individually Optional: Tie Bar (RR-TB2) (connects 2 ramps)

SIDE

**MaxRack System** is comprised of modular bike racks and mounting fixtures that offer interchangeability with a cohesive aesthetic.