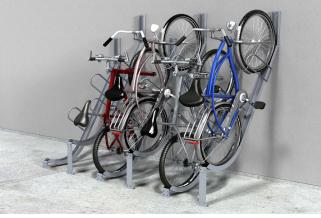

#### MaxRack System

**RampRack** is a high density semi-vertical bike rack that requires minimal lifting. Slip the front wheel into the curved wheel cradle and roll the bike up the ramp. Individual ramps are staggered in high and low positions to increase density and can be attached directly to walls or MaxRack Stands. The RampRack can also be used in combination with MaxRack Hangers. Semi-Vertical Bike Rack: High density

MaxRack Stand w/MaxRacks & RampRacks

888-995-8090

BIKE PARKING SOLUTIONS Bike Shelters | Bike Racks | Bike Storage Systems

32 Ann Street Clifton, NJ 07013 info@velodomeshelters.com www.velodomeshelters.com