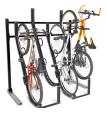

#### MaxRack System

**RampRack** is a high density semi-vertical bike rack that requires minimal lifting. Slip the front wheel into the curved wheel cradle and roll the bike up the ramp. Individual ramps are staggered in high and low positions to increase density and can be attached directly to walls or MaxRack Stands. The RampRack can also be used in combination with MaxRack Hangers. Semi-Vertical Bike Rack: High density

- Heavy-duty construction
- 2 solid steel lock bars to secure frame and both wheels
- Integrates with MaxRack System
- Indoor/outdoor use

RR-L & RR-H (x3)