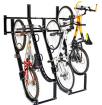

#### MaxRack System

**RampRack** is a high density semi-vertical bike rack that requires minimal lifting. Slip the front wheel into the curved wheel cradle and roll the bike up the ramp. Individual ramps are staggered in high and low positions to increase density and can be attached directly to walls or MaxRack Stands. The RampRack can also be used in combination with MaxRack Hangers. Semi-Vertical Bike Rack: High density

- Heavy-duty construction
- 2 solid steel lock bars to secure frame and both wheels
- Integrates with MaxRack System
- Indoor/outdoor use

RR-L & RR-H (x3)

Alternate High/Low ramps when abutting units

L

FRONT

RampRacks can be secured to floor individually Optional: Tie Bar (RR-TB2) (connects 2 ramps)

SIDE

**MaxRack System** is comprised of modular bike racks and mounting fixtures that offer interchangeability with a cohesive aesthetic.