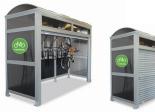

**Bike Repair Signage** 

Repair/Air/Arrow

Tools tethered with airline cable

Indoor Bike Pump (w/Gauge)

No-cut hose w/braided core

Outdoor Bike Pump (w/Gauge)

No-cut hose w/braided core

**Wheel Chock** 

Stabilizes bike

Deluxe Work Stand (w/Tools)

Bike Pump & Wheel Chock optional

Public Work Stand (w/Tools)

Tools are tangle-free

**Lock & Security Systems** 

**Coded Key and Keyless Access Control**