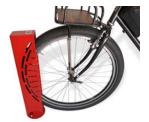

**Bike Repair Signage** 

Repair/Air/Arrow

Tools tethered with airline cable

Indoor Bike Pump (w/Gauge)

No-cut hose w/braided core

Outdoor Bike Pump (w/Gauge)

No-cut hose w/braided core

**Wheel Chock** 

Stabilizes bike

Deluxe Work Stand (w/Tools)

Bike Pump & Wheel Chock optional

Public Work Stand (w/Tools)

Tools are tangle-free

**Lock & Security Systems** 

**Coded Key and Keyless Access Control**