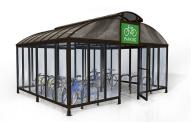

Your design or ours

**Guardian** (Locking)

Glass or wire mesh panels

Bike Garage™ (Locking)

Door rolls with ease

Peapod Mini (Locking)

Wire mesh or glass panels

Peapod (Locking)