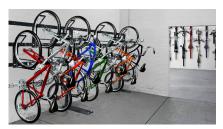

MaxRack Stand

High-density- 1 or 2-sided

MaxRack Hanger

Mounts directly to wall

**MaxRack Wall Bracket** 

Adjustable!

RampRack Stand

Ramp assists in loading bike