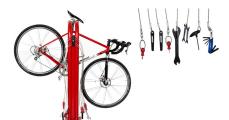

**Bike Repair Signage** 

Repair/Air/Arrow

Tools tethered with airline cable

Indoor Bike Pump (w/Gauge)

No-cut hose w/braided core

Outdoor Bike Pump (w/Gauge)

No-cut hose w/braided core

**Wheel Chock** 

Stabilizes bike

Deluxe Work Stand (w/Tools)

Bike Pump & Wheel Chock optional

Public Work Stand (w/Tools)

Tools are tangle-free

**Lock & Security Systems** 

**Coded Key and Keyless Access Control**