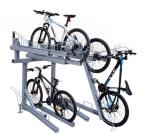

F7\_I if

2-Tier pneumatic lift-assist

SpaceMaker

High-density

**Ringo Rack** 

Sleek & stylish

**U-Corral** 

Basic & versatile