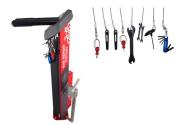

**Bike Repair Signage** 

Repair/Air/Arrow

Tools tethered with airline cable

Indoor Bike Pump (w/Gauge)

No-cut hose w/braided core

Outdoor Bike Pump (w/Gauge)

No-cut hose w/braided core

**Wheel Chock** 

Stabilizes bike

Deluxe Work Stand (w/Tools)

Bike Pump & Wheel Chock optional

Public Work Stand (w/Tools)

Tools are tangle-free

**Lock & Security Systems** 

**Coded Key and Keyless Access Control**