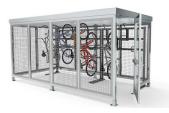

Your design or ours

**Guardian** (Locking)

Glass or wire mesh panels

Bike Garage™ (Locking)

Door rolls with ease

Peapod Mini (Locking)

Wire mesh or glass panels

Peapod (Locking)